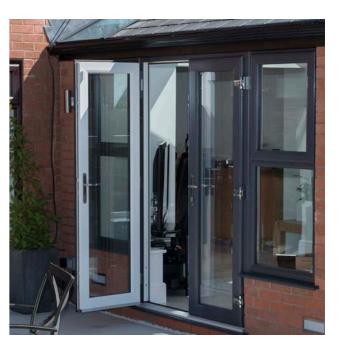

### FRENCH DOORS

eclipse

The practical option for families or those who are regularly in and out of the garden, French doors open up quickly and easily, turning a simple doorway into a grand opening. Open a single door for quick and easy access, or both doors out on summer days or when you're entertaining to let the fresh air flow through.

You can even add full-length glass panels either side for added light and feeling of space. Strong, durable and secure, our stunning range of French doors are ever popular and will instantly transform your opening.

#### FRENCH DOORS

Absolutely perfect for British home living, French doors give you the benefit of practicality, and without the additional cost of investing in bi-folding doors.

You'll still get plenty of light through your home, and the double opening can still let fresh air flow through.