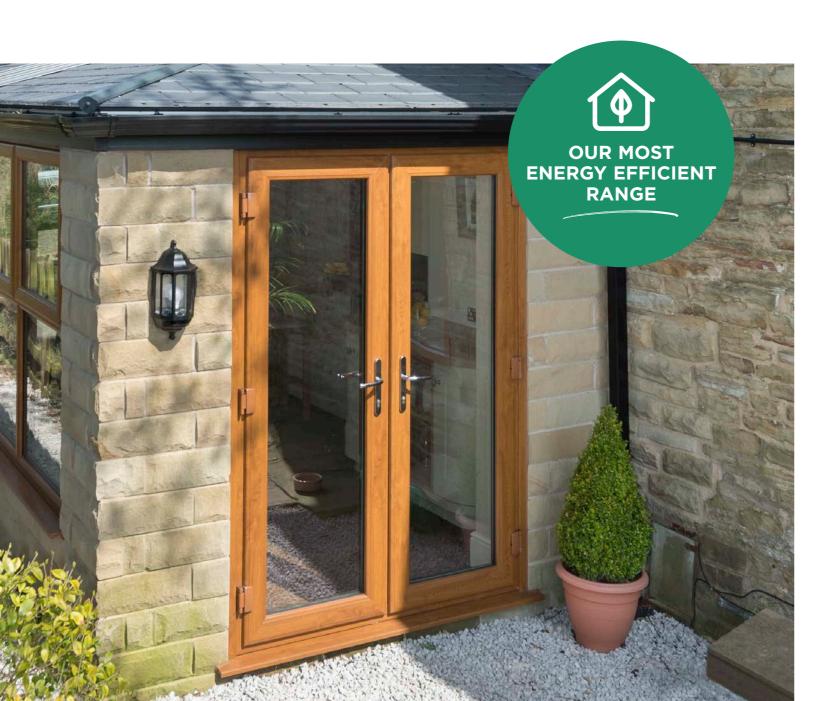

### FRENCH DOORS

eclipse

The practical option for families or those who are regularly in and out of the garden, French doors open up quickly and easily, turning a simple doorway into a grand opening. Open a single door for quick and easy access, or both doors out on summer days or when you're entertaining to let the fresh air flow through.

You can even add full-length glass panels either side for added light and feeling of space. Strong, durable and secure, our stunning range of French doors are ever popular and will instantly transform your opening.

#### FRENCH DOORS

Absolutely perfect for British home living, French doors give you the benefit of practicality, and without the additional cost of investing in bi-folding doors.

You'll still get plenty of light through your home, and the double opening can still let fresh air flow through.