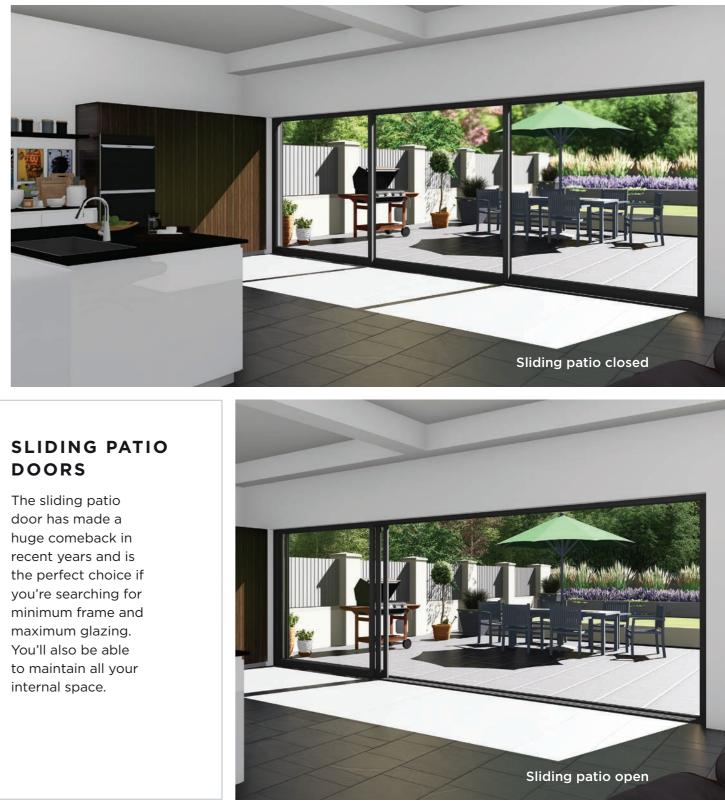

### SLIDING PATIO DOORS

It's not how much space you have, but how you use it that counts. The sliding operation of patio doors allows you to position furniture and other objects within close proximity of the door.

A practical, space saving hero – your patio door will glide across stainless steel runners for effortless operation. The big expanse of glass actually creates the feeling of more space and added light. Thermally efficient and reassuringly secure, our sliding patio doors can be tailored to your exact requirements.

#### WHEN OUTDOOR MEETS INDOOR

When fully opened, you can invite the outdoors into your home for an invaluable added dimension.

#### SLIDING PATIO DOORS

Depending on the size of your opening and your room layout, you can choose from 2, 3 or 4 panes which can open in various configurations - the choice really is yours.

One of our friendly design consultants can help you choose the most suitable option for your home.