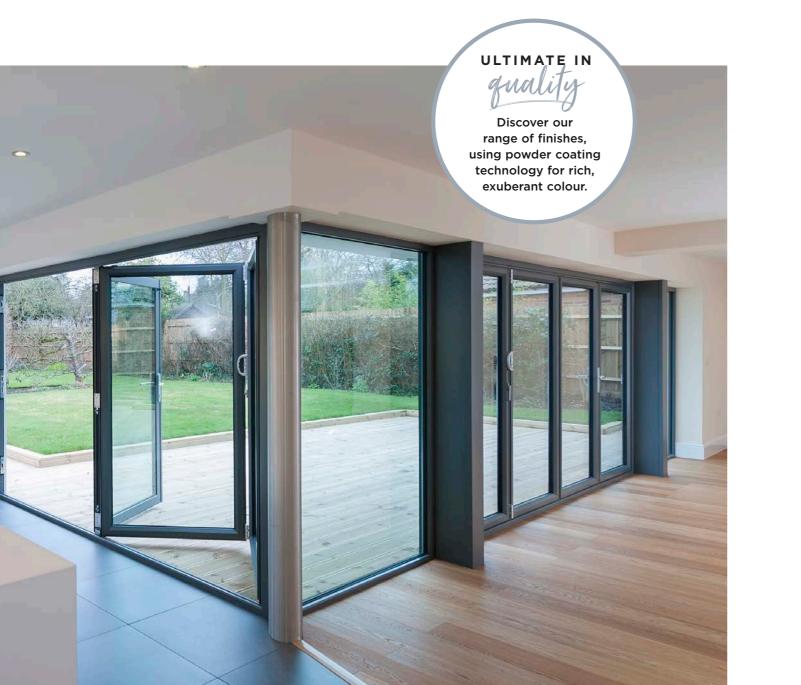

### BI-FOLD DOORS

The ultimate style choice, bi-folding doors open up an entire wall to your garden or patio, giving a wonderful feeling of space and an unobstructed view. Ideal for large openings, in seconds you can remove the divide between indoors and outdoors.

With a limitless choice of options to customise your doors, you're sure to be the envy of the neighbourhood.

#### **COMPLEMENT YOUR HOME**

Make it yours! Our aluminium doors can be made in any RAL colour to seamlessly blend with any property.

## ECLIPSE ALUMINIUM

Low density, slimline frames are perfect for contemporary properties.

Crucially, they are built with the strength to withstand the worst that the British weather has to offer. In addition, the smaller frames bring our extensive glass range to life, filling every room with ample natural light.