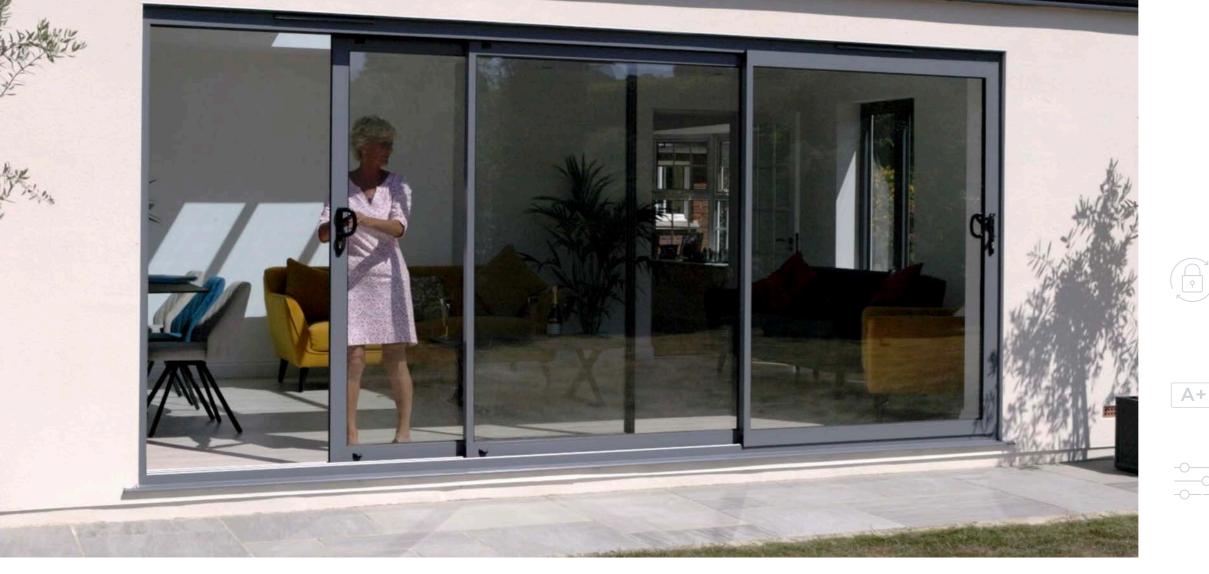

### **TRIPLE TRACK SLIDING** PATIO DOORS

The triple track patio door is an impressively slender feature door. With minimal frame and maximum glass, your view won't be obstructed, and you won't lose space when the door is fully open as there are no folding sashes in the design.

#### LESS FRAME, MORE GLASS

The larger glazing area allows more natural light to enter your home, making it feel brighter and more spacious.

Our slim-frame sashes are ideal if you want a perfect view of the garden. With its stainless steel runners, it's incredibly easy to operate, effortlessly gliding open and shut. Our state-of-the-art hardware and robust locking mechanisms provides maximum security.