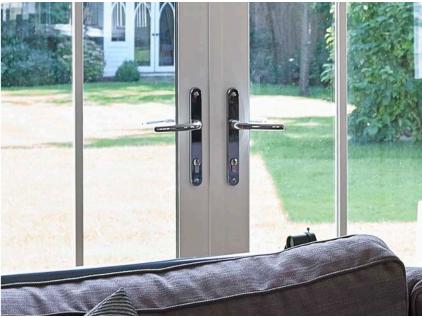

### FRENCH DOORS

eclipse

The practical option for families or those who are regularly in and out of the garden, French doors open up quickly and easily, turning a simple doorway into a grand opening. Open a single door for quick and easy access, or both doors out on summer days or when you're entertaining to let the fresh air flow through.

You can even add full-length glass panels either side for added light and feeling of space. Strong, durable and secure, our stunning range of French doors are ever popular and will instantly transform your opening.

#### FRENCH DOORS

Absolutely perfect for British home living, French doors give you the benefit of practicality, and without the additional cost of investing in bi-folding doors.

You'll still get plenty of light through your home, and the double opening can still let fresh air flow through.