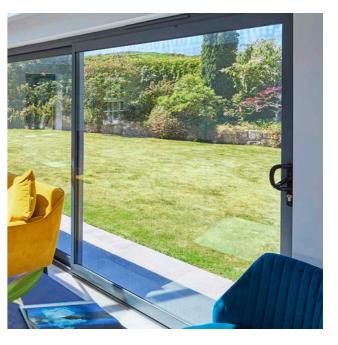

### SLIDING PATIO DOORS

It's not how much space you have, but how you use it that counts. The sliding operation of patio doors allows you to position furniture and other objects within close proximity of the door.

A practical, space saving hero – your patio door will glide across stainless steel runners for effortless operation. The big expanse of glass actually creates the feeling of more space and added light. Thermally efficient and reassuringly secure, our sliding patio doors can be tailored to your exact requirements.

#### SLIDING PATIO DOORS 17