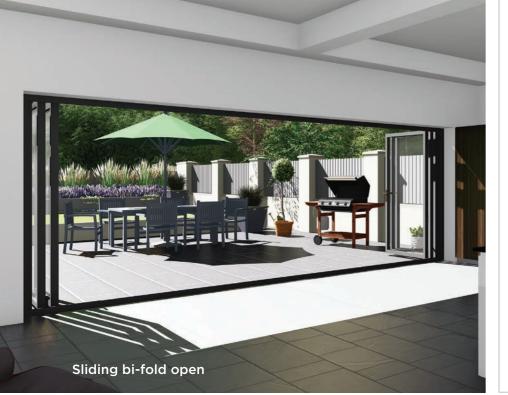

### BI-FOLD DOORS

The ultimate style choice, bi-folding doors open up an entire wall to your garden or patio, giving a wonderful feeling of space and an unobstructed view. Ideal for large openings, in seconds you can remove the divide between indoors and outdoors.

With a limitless choice of options to customise your doors, you're sure to be the envy of the neighbourhood.

#### EFFORTLESS SLIDE

It only takes the gentlest of pushes to make the full set of bi-folding doors move and glide along the stainless-steel track.

#### MORE LIGHT

Even when closed, the glass wall effect created by our bi-folding doors enables lots of light into your home. 