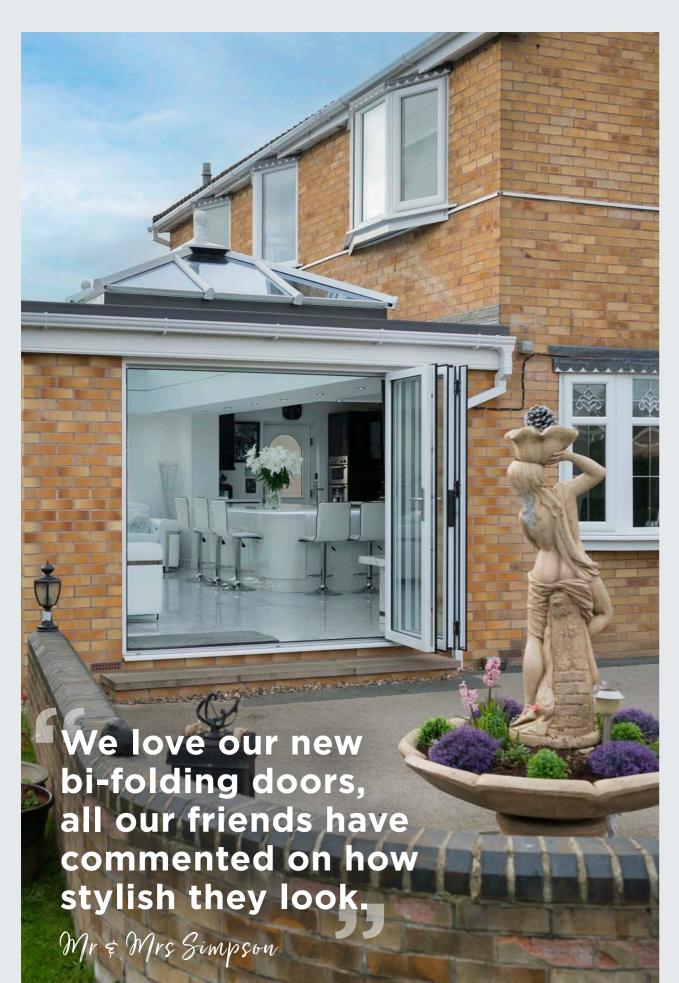

### BI-FOLD DOORS

The ultimate style choice, bi-folding doors open up an entire wall to your garden or patio, giving a wonderful feeling of space and an unobstructed view. Ideal for large openings, in seconds you can remove the divide between indoors and outdoors.

With a limitless choice of options to customise your doors, you're sure to be the envy of the neighbourhood.

Everyone comments on our new bi-folds, they look fantastic and have really changed the feel of the room.

> 28 EXTREME UPVC 30 ECLIPSE ALUMINIUM 32 COLOURS 33 HARDWARE 34 SECURITY 35 START DESIGNING