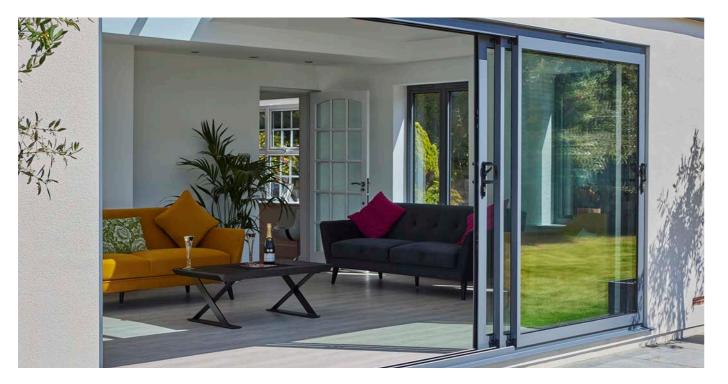

### BI-FOLD DOORS

The ultimate style choice, bi-folding doors open up an entire wall to your garden or patio, giving a wonderful feeling of space and an unobstructed view. Ideal for large openings, in seconds you can remove the divide between indoors and outdoors.

With a limitless choice of options to customise your doors, you're sure to be the envy of the neighbourhood.

#### EFFORTLESS SLIDE

It only takes the gentlest of pushes to make the full set of bi-folding doors move and glide along the stainless-steel track.

#### MORE LIGHT

Even when closed, the glass wall effect created by our bi-folding doors enables lots of light into your home. 