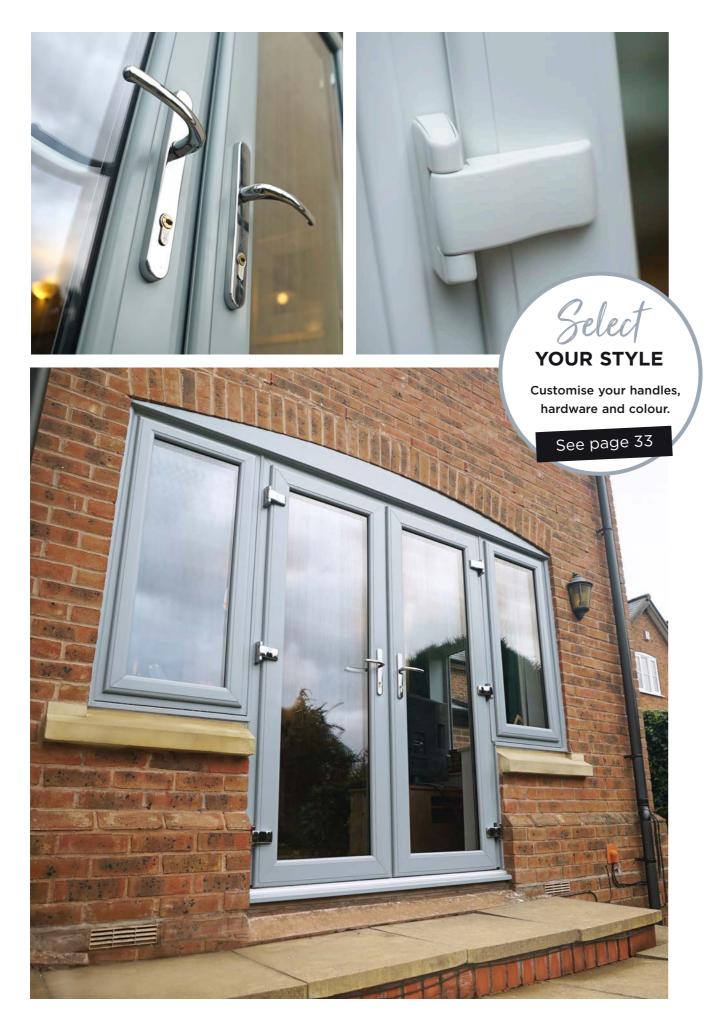

### FRENCH DOORS

eclipse

The practical option for families or those who are regularly in and out of the garden, French doors open up quickly and easily, turning a simple doorway into a grand opening. Open a single door for quick and easy access, or both doors out on summer days or when you're entertaining to let the fresh air flow through.

You can even add full-length glass panels either side for added light and feeling of space. Strong, durable and secure, our stunning range of French doors are ever popular and will instantly transform your opening.

#### FLEXIBLE DESIGN

Choose from a huge range of colours, and incorporate matching hardware to complement your style.