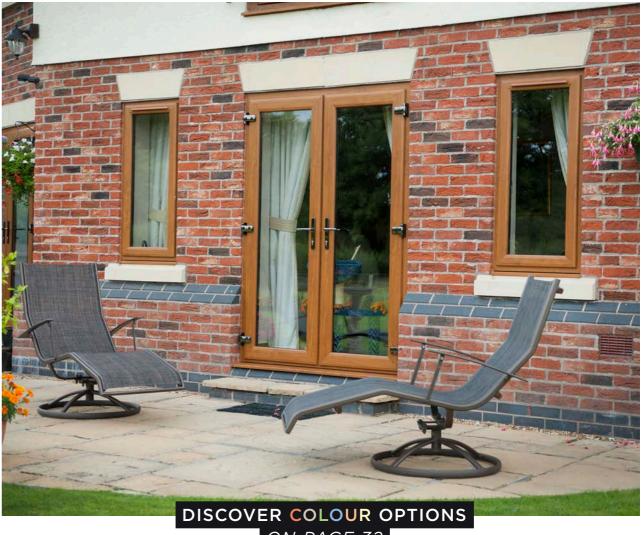

### FRENCH DOORS

eclipse

The practical option for families or those who are regularly in and out of the garden, French doors open up quickly and easily, turning a simple doorway into a grand opening. Open a single door for quick and easy access, or both doors out on summer days or when you're entertaining to let the fresh air flow through.

You can even add full-length glass panels either side for added light and feeling of space. Strong, durable and secure, our stunning range of French doors are ever popular and will instantly transform your opening.

#### FRENCH DOORS

Absolutely perfect for British home living, French doors give you the benefit of practicality, and without the additional cost of investing in bi-folding doors.

You'll still get plenty of light through your home, and the double opening can still let fresh air flow through.