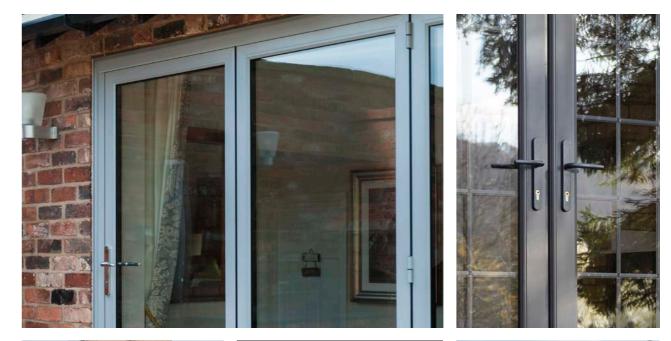

### FRENCH DOORS

eclipse

The practical option for families or those who are regularly in and out of the garden, French doors open up quickly and easily, turning a simple doorway into a grand opening. Open a single door for quick and easy access, or both doors out on summer days or when you're entertaining to let the fresh air flow through.

You can even add full-length glass panels either side for added light and feeling of space. Strong, durable and secure, our stunning range of French doors are ever popular and will instantly transform your opening.

#### FRENCH DOORS

Absolutely perfect for British home living, French doors give you the benefit of practicality, and without the additional cost of investing in bi-folding doors.

You'll still get plenty of light through your home, and the double opening can still let fresh air flow through.