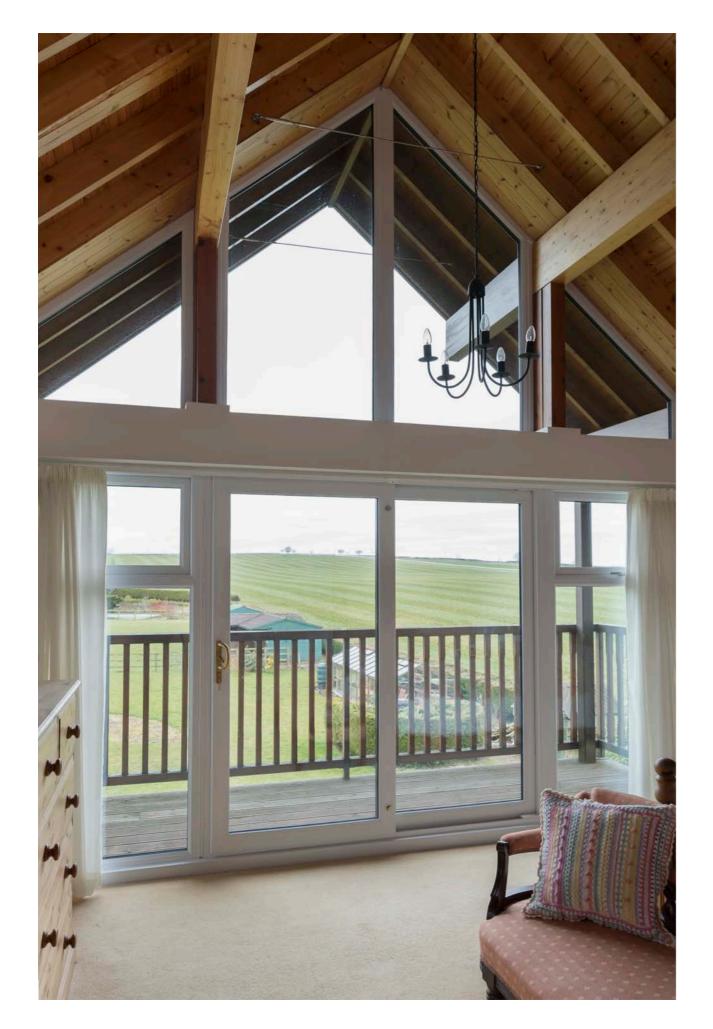

### FRENCH DOORS

eclipse

The practical option for families or those who are regularly in and out of the garden, French doors open up quickly and easily, turning a simple doorway into a grand opening. Open a single door for quick and easy access, or both doors out on summer days or when you're entertaining to let the fresh air flow through.

You can even add full-length glass panels either side for added light and feeling of space. Strong, durable and secure, our stunning range of French doors are ever popular and will instantly transform your opening.

#### FRENCH DOORS

Absolutely perfect for British home living, French doors give you the benefit of practicality, and without the additional cost of investing in bi-folding doors.

You'll still get plenty of light through your home, and the double opening can still let fresh air flow through.