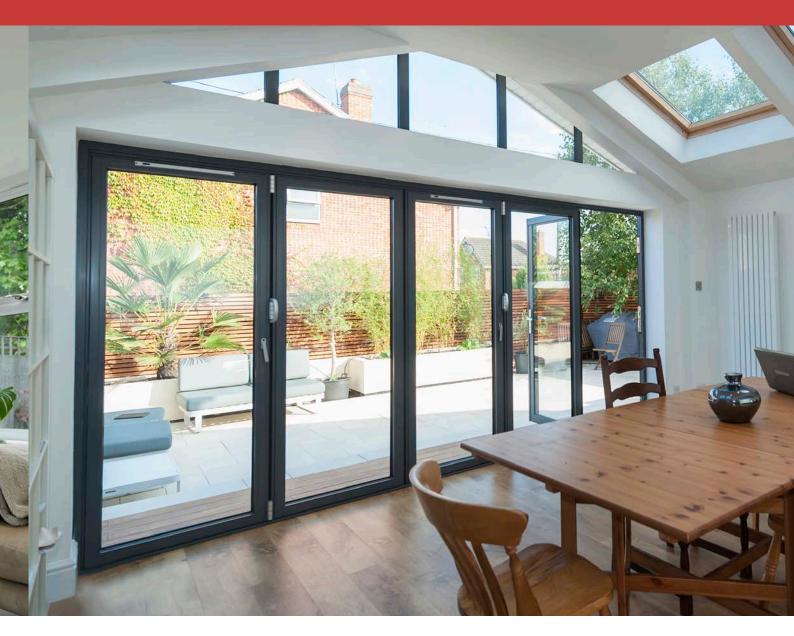

### BI-FOLD DOORS

The ultimate style choice, bi-folding doors open up an entire wall to your garden or patio, giving a wonderful feeling of space and an unobstructed view. Ideal for large openings, in seconds you can remove the divide between indoors and outdoors.

With a limitless choice of options to customise your doors, you're sure to be the envy of the neighbourhood.

#### EFFORTLESS SLIDE

It only takes the gentlest of pushes to make the full set of bi-folding doors move and glide along the stainless-steel track.

#### MORE LIGHT

Even when closed, the glass wall effect created by our bi-folding doors enables lots of light into your home. 