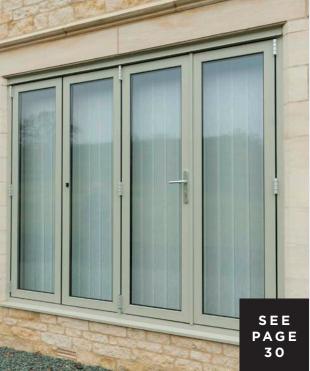

## ECLIPSE ALUMINIUM

Low density, slimline frames are perfect for contemporary properties.

Crucially, they are built with the strength to withstand the worst that the British weather has to offer. In addition, the smaller frames bring our extensive glass range to life, filling every room with ample natural light.

# MAKE IT MMVC Our aluminium doors can be made in any RAL colour to blend in with any property.

#### BENEFITS

- Lightweight
- Durable
- Slender frames
- Energy efficient
- Strong and sturdy
- Versatility of style

#### ECLIPSE ALUMINIUM 31