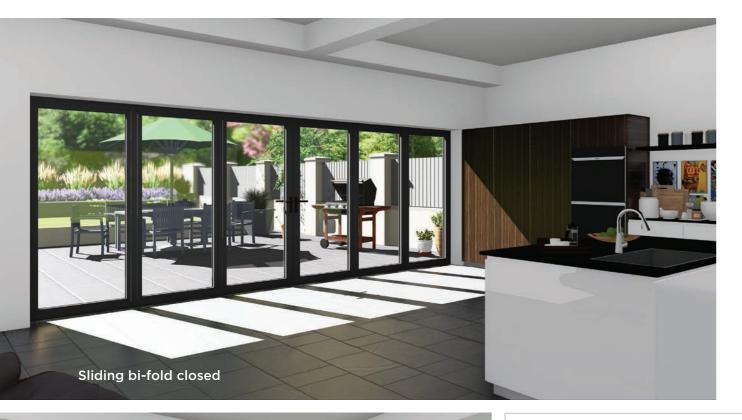

### BI-FOLD DOORS

The ultimate style choice, bi-folding doors open up an entire wall to your garden or patio, giving a wonderful feeling of space and an unobstructed view. Ideal for large openings, in seconds you can remove the divide between indoors and outdoors.

With a limitless choice of options to customise your doors, you're sure to be the envy of the neighbourhood.

#### EFFORTLESS SLIDE

It only takes the gentlest of pushes to make the full set of bi-folding doors move and glide along the stainless-steel track.

#### MORE LIGHT

Even when closed, the glass wall effect created by our bi-folding doors enables lots of light into your home. 