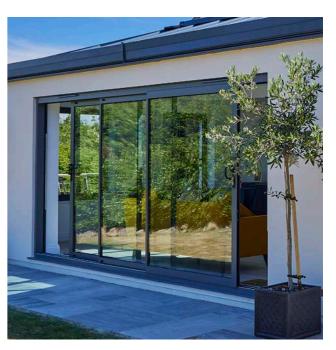

### **TRIPLE TRACK SLIDING** PATIO DOORS

The triple track patio door is an impressively slender feature door. With minimal frame and maximum glass, your view won't be obstructed, and you won't lose space when the door is fully open as there are no folding sashes in the design.

#### LESS FRAME, MORE GLASS

The larger glazing area allows more natural light to enter your home, making it feel brighter and more spacious.

Our slim-frame sashes are ideal if you want a perfect view of the garden. With its stainless steel runners, it's incredibly easy to operate, effortlessly gliding open and shut. Our state-of-the-art hardware and robust locking mechanisms provides maximum security.