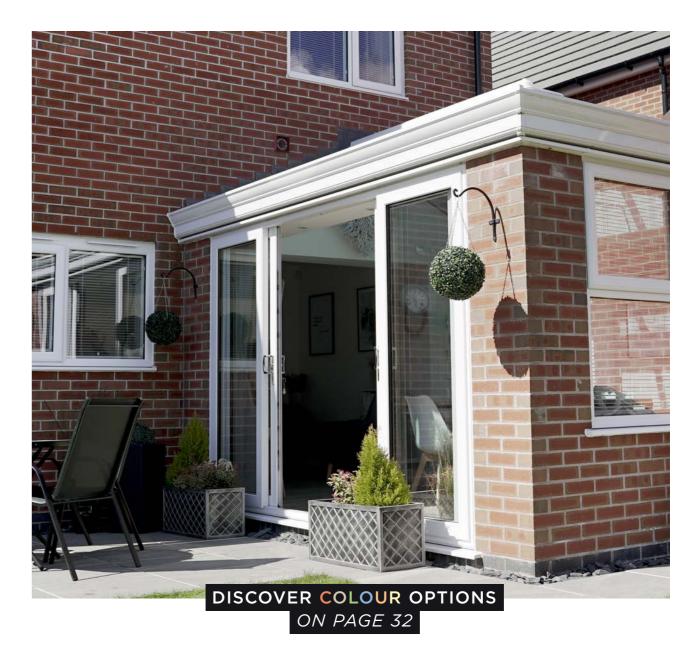

ace you have, but how you use it that counts. The sliding operation of patio doors allows you to position furniture and other objects within close proximity of the door.

A practical, space saving hero – your patio door will glide across stainless steel runners for effortless operation. The big expanse of glass actually creates the feeling of more space and added light. Thermally efficient and reassuringly secure, our sliding patio doors can be tailored to your exact requirements.



#### SLIDING PATIO DOORS 17



#### WHEN OUTDOOR MEETS INDOOR

When fully opened, you can invite the outdoors into your home for an invaluable added dimension.



#### ENHANCED SECURITY FEATURES

Super-secure as standard, our patio doors have multi-point locking mechanisms built in for added peace of mind.





#### SLIDING PATIO DOORS

Depending on the size of your opening and your room layout, you can choose from 2, 3 or 4 panes which can open in various configurations - the choice really is yours.

One of our friendly design consultants can help you choose the most suitable option for your home.



w c k

> SI C

#### SLIDING PATIO DOORS 19

**SECURITY -** We offer a full range of high-security locking systems and accessories to ensure that your home will be protected from the threat of break-ins.

**GLAZING -** Our high-performance glazing options work hard to ensure the room temperature is comfortable whatever the weather outside, whilst keeping your energy bills to a minimum.

**HANDLES -** Style your patio door with a handle to suit your home. We have a fantastic selection of colours and