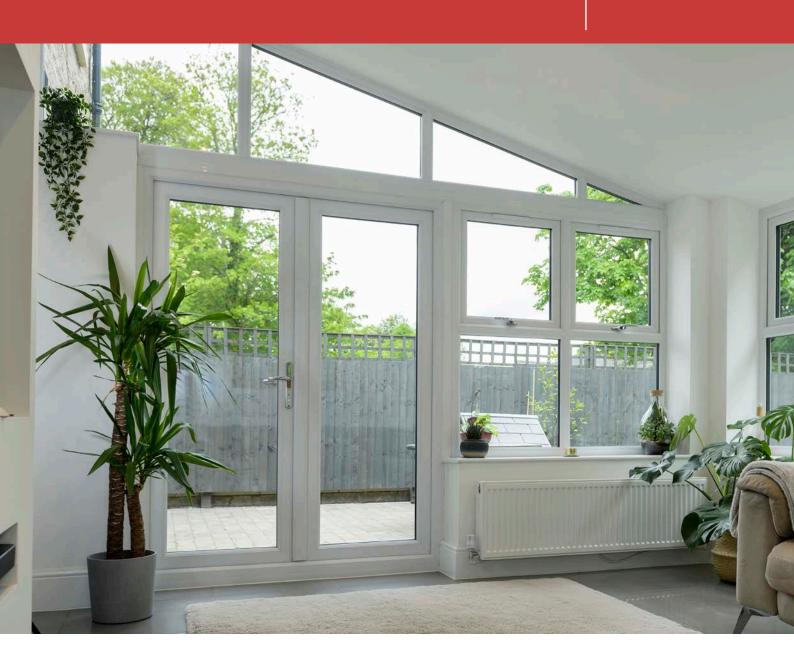

### FRENCH DOORS

eclipse

The practical option for families or those who are regularly in and out of the garden, French doors open up quickly and easily, turning a simple doorway into a grand opening. Open a single door for quick and easy access, or both doors out on summer days or when you're entertaining to let the fresh air flow through.

You can even add full-length glass panels either side for added light and feeling of space. Strong, durable and secure, our stunning range of French doors are ever popular and will instantly transform your opening.

#### FRENCH DOORS

Absolutely perfect for British home living, French doors give you the benefit of practicality, and without the additional cost of investing in bi-folding doors.

You'll still get plenty of light through your home, and the double opening can still let fresh air flow through.