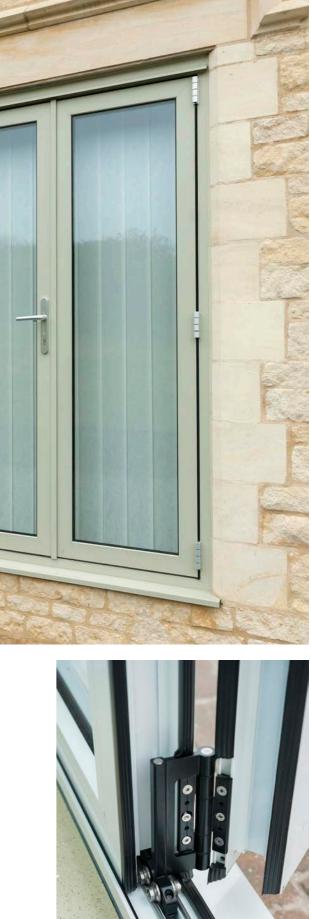

### FRENCH DOORS

eclipse

The practical option for families or those who are regularly in and out of the garden, French doors open up quickly and easily, turning a simple doorway into a grand opening. Open a single door for quick and easy access, or both doors out on summer days or when you're entertaining to let the fresh air flow through.

You can even add full-length glass panels either side for added light and feeling of space. Strong, durable and secure, our stunning range of French doors are ever popular and will instantly transform your opening.

#### FRENCH DOORS

Absolutely perfect for British home living, French doors give you the benefit of practicality, and without the additional cost of investing in bi-folding doors.

You'll still get plenty of light through your home, and the double opening can still let fresh air flow through.