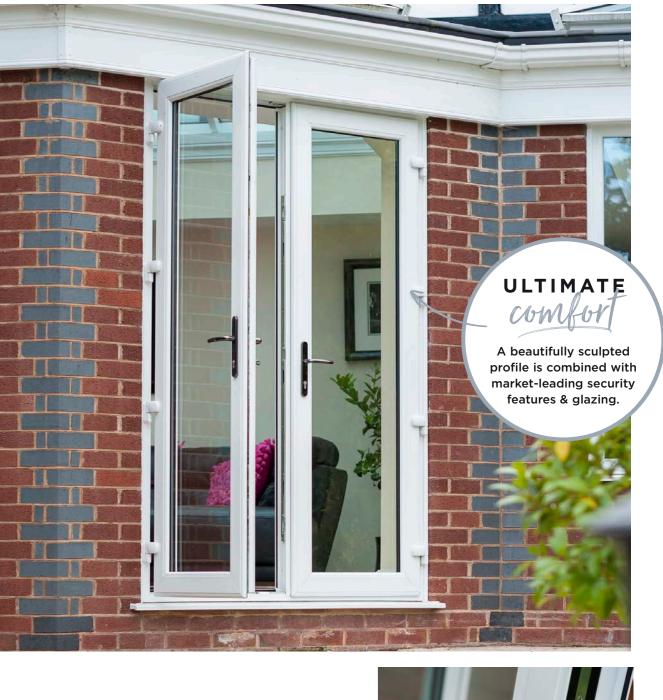

### FRENCH DOORS

eclipse

The practical option for families or those who are regularly in and out of the garden, French doors open up quickly and easily, turning a simple doorway into a grand opening. Open a single door for quick and easy access, or both doors out on summer days or when you're entertaining to let the fresh air flow through.

You can even add full-length glass panels either side for added light and feeling of space. Strong, durable and secure, our stunning range of French doors are ever popular and will instantly transform your opening.

#### FRENCH DOORS

Absolutely perfect for British home living, French doors give you the benefit of practicality, and without the additional cost of investing in bi-folding doors.

You'll still get plenty of light through your home, and the double opening can still let fresh air flow through.